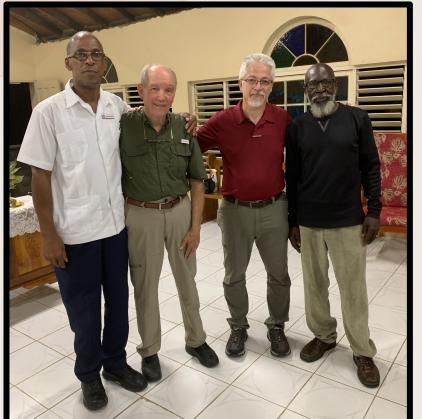

### JAMAICA PREACHERS

Maxwell James (MoBay)
George Medley (Grange Hill)
Errol Lawson (Cave)